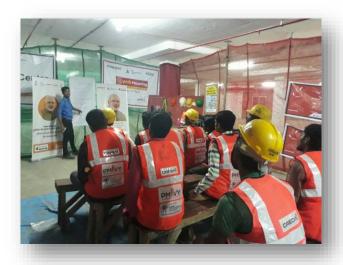

- 1. Electrical
- 2. Automobile Technology
- 3. Construction
- 4. Hospitality & Health Care
- 5. Business-HR & Management

Rustomjee Academy for Global Careers has developed a successful model for the skill development by setting up vocational training facilities, getting expert instructors and providing exposure to real life scenarios for the training and tying up with industry to allow for jobs access to our students. This is what makes Rustomjee Academy for Global Careers' vocational training program a success story. We have successfully partnered with the government in a PPP model in this mission along with boards likes MSBVEE, Pearson, YCMOU and National Skill Development Corporation to bring another 1,00,000 youth to be 'Industry Ready'.